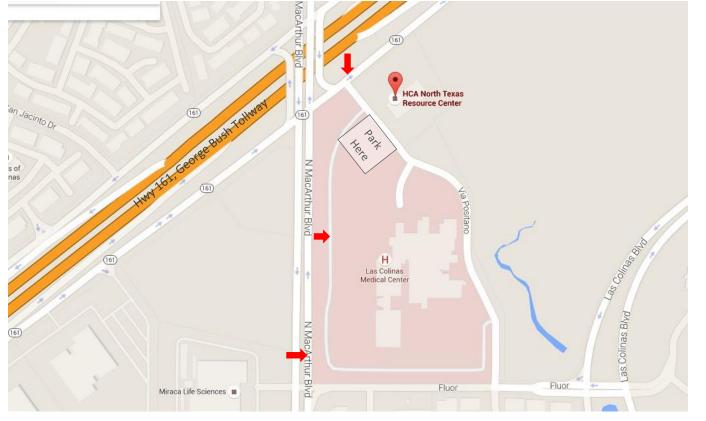

## ADDRESS: 7200 State Highway 161, Plaza II Bldg., Suite 300, Irving, TX 75039

We are on the 3<sup>rd</sup> floor of the separate, freestanding Plaza II building located on the same campus as Medical City Las Colinas. Campus entrances are on northbound MacArthur Blvd, on Fluor St., and on the eastbound service road of George Bush Hwy 161 immediately east of MacArthur Blvd (see red arrows on map below). We are the building with "vein clinics" on the front.

## **PARKING:**

Please park in the Medical City Las Colinas Medical lot just next to the Plaza II Bldg. (follow Medical City Healthcare parking signs; see map below). Do not park in the Plaza II lot, which is reserved for patients and tenants.